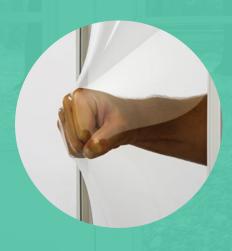

### FRESH AIR THINKING.

NOW YOU CAN ENJOY THE LIGHT. THE VIEW.
AND THE PROTECTION.

Eze-Breeze products are as transparent as glass, but they feature fresh alternatives, vinyl-glazed panels.

- If accidentally impacted, the vinyl will return to its original shape in minutes
- · Reduces extreme heat, cold, and humidity
- Choose your level of privacy and shade with a variety of tints
- Each product is custom-made with flameresistant vinyl to exceed your expectations
- We stand behind our products with a lifetime warranty on frames and a 10-year warranty on vinyl, screens, and moving parts

#### EZE CLEANING

Each vent can be tilted in and removed in seconds

- Safeguards your furniture by eliminating 99% of harmful UV rays
- · If the vinyl is impacted, it will return to its original shape in minutes
- · Provides a barrier against outdoor pests
- Allows you to select your level of privacy with various tints