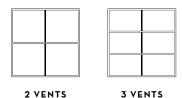

#### OPTIONAL VENT CONFIGURATIONS

#### FLEXIBLE DESIGN

- $\cdot$  Custom-made to fit your space
- Includes optional 2- or 3-vent designs (see below)