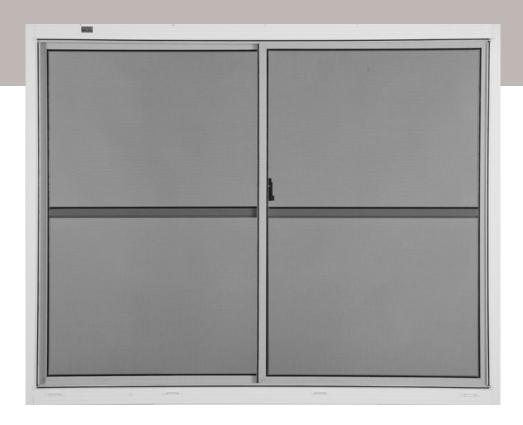

# HORIZONTAL SIDE SLIDER

(PANELS THAT SLIDE FROM SIDE TO SIDE)

#### ANOTHER REMARKABLE SOLUTION.

If you prefer side-to-side operation, meet this eze product. It's just as strong. And breezy.

#### FLEXIBLE DESIGN

- · Custom-made to fit your space
- · Select from 2-10 vent options

#### **EZE OPERATION**

 Vents slide left or right with just one finger, thanks to corrosion-resistant wheels

#### EZE CLEANING

• Each vent can be removed in seconds, allowing up to 100% ventilation

- Safeguards your furniture by eliminating 99% of harmful UV rays
- If the vinyl is impacted, it will return to its original shape in minutes
- · Provides a barrier against outdoor pests
- Allows you to select your level of privacy with various tints