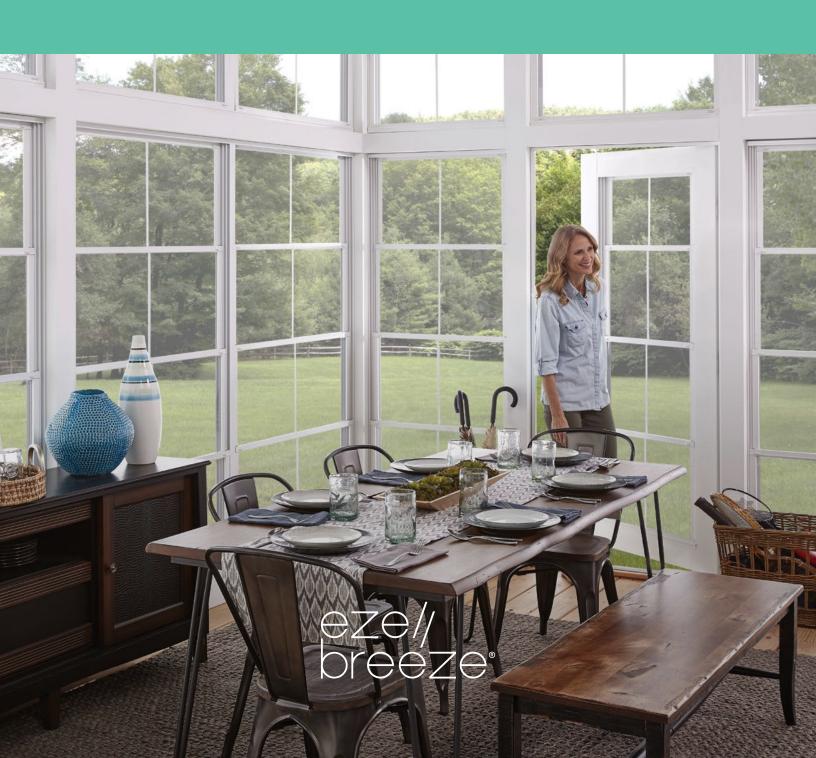

# EZE PORCH. EZE LIVING.

### EZE PORCH. EZE LIVING.

#### TURN THE OUTDOORS INTO A LIVING SPACE.

We have created the Eze-Breeze system to fit your custom needs while remaining simple to configure, and simple to create.

Simply decide which style matches your home best: panels that raise and lower (Vertical 4-Track) or panels that slide from side to side (Horizontal Side Slider).