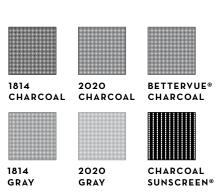

#### **VINYL COLORS**

Our tints empower you to create indoor/ outdoor living that fits your lifestyle. If you want more privacy and shade, simply choose a color like Dark Gray.

#### **SCREEN COLORS**

Finish your new Eze-Breeze system by selecting one of the screen options to the right: