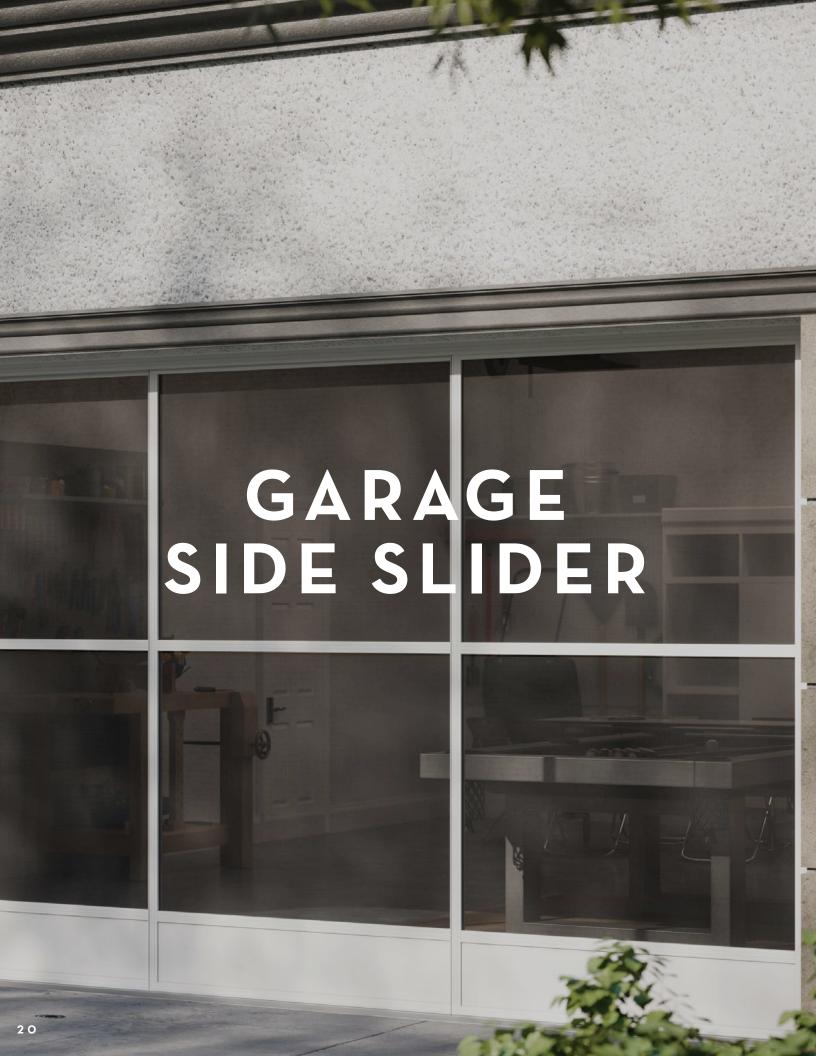

### GARAGE SIDE SLIDER

#### TRANSFORM YOUR GARAGE.

Imagine a new gym, hobby room, or playroom. In your garage. Now it's possible.

#### FLEXIBLE DESIGN

- · Custom-made to fit your space
- · Select from 2-10 vent options
- · Choose between vinyl- or screen-glazed panels

#### EZE OPERATION

· Vents slide left or right with just one finger, thanks to corrosion-resistant wheels

#### EZE CLEANING

· Each vent can be removed in seconds

- Kickplate provides extra strength and durability to your panels
- Low-profile threshold is resistant to damage from your vehicle
- · Acts as a barrier against outdoor pests
- Allows you to select your level of privacy with various tints