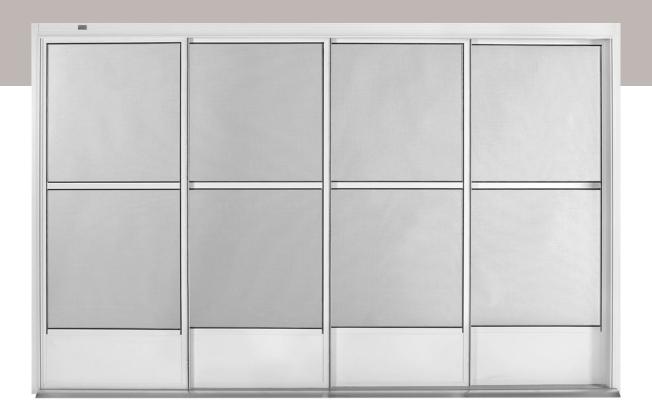

# HORIZONTAL SIDE SLIDER

(PANELS THAT SLIDE FROM SIDE TO SIDE)

#### ANOTHER REMARKABLE SOLUTION.

If you prefer side-to-side operation, meet this eze product. It's just as strong. And breezy.

#### FLEXIBLE DESIGN

- · Custom-made to fit your space
- · Select from 2-10 vent options

#### **EZE OPERATION**

 Vents slide left or right with just one finger, thanks to corrosion-resistant wheels

#### EZE CLEANING

• Each vent can be removed in seconds, allowing up to 100% ventilation

- Safeguards your furniture by eliminating 99% of harmful UV rays
- If the vinyl is impacted, it will return to its original shape in minutes
- · Provides a barrier against outdoor pests
- Allows you to select your level of privacy with various tints