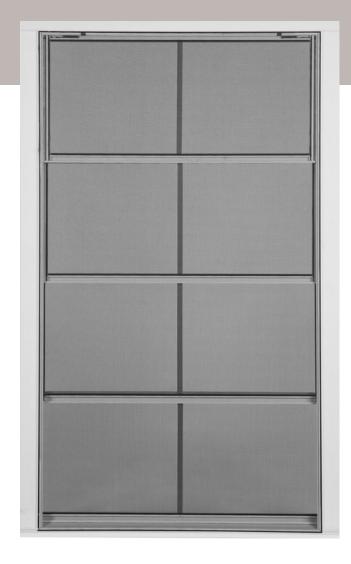

### VERTICAL 4-TRACK

(PANELS THAT RAISE AND LOWER)

#### A REMARKABLE SOLUTION.

Meet the versatile Vertical 4-Track. It's strong. It's breezy. And best of all, it's eze to use.

#### FLEXIBLE DESIGN

- $\cdot$  Custom-made to fit your space
- Includes optional 2- or 3-vent designs (see below)

#### **EZE OPERATION**

 Vents can be raised and lowered from top to bottom, allowing up to 75% ventilation

#### EZE CLEANING

Each vent can be tilted in and removed in seconds

- Safeguards your furniture by eliminating 99% of harmful UV rays
- · If the vinyl is impacted, it will return to its original shape in minutes
- · Provides a barrier against outdoor pests
- Allows you to select your level of privacy with various tints