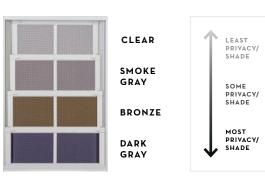

#### **VINYL COLORS**

Our tints empower you to create indoor/ outdoor living that fits your lifestyle. If you want more privacy and shade, simply choose a color like Dark Gray.