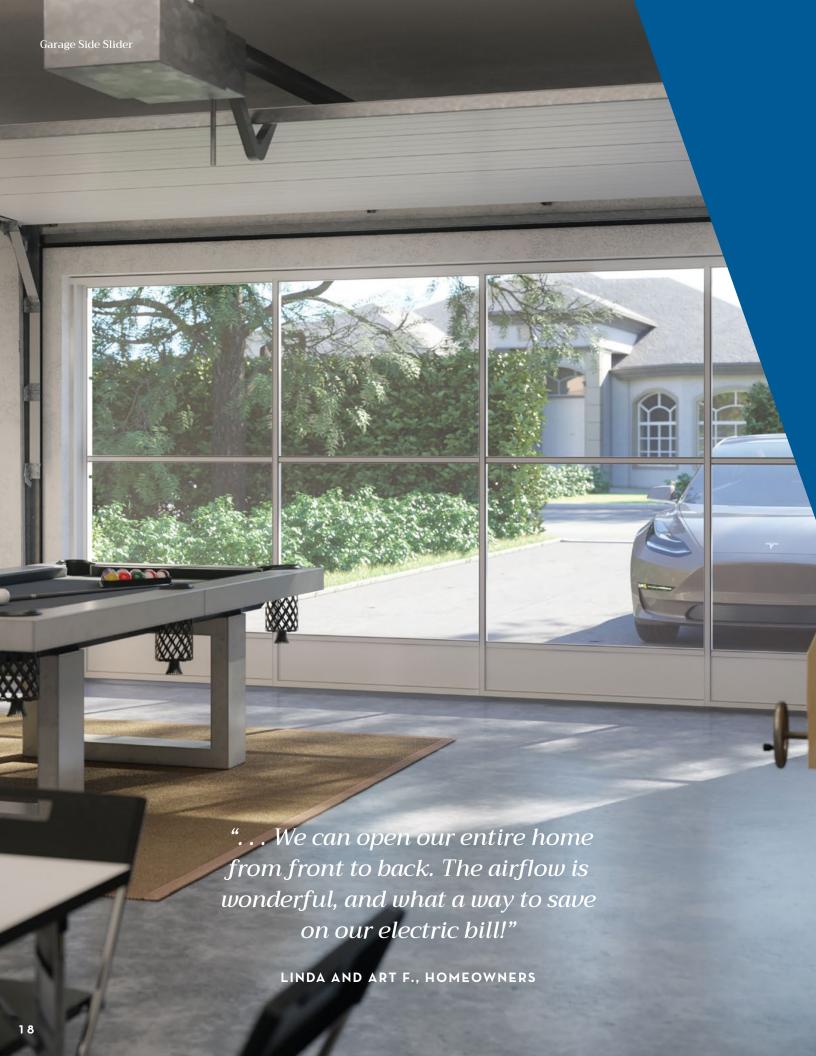

### GARAGE SIDE SLIDER

#### TRANSFORM YOUR GARAGE.

Imagine a new gym, hobby room, or playroom. In your garage. Now it's possible.

#### FLEXIBLE DESIGN

- · Custom-made to fit your space
- · Select from 2-10 vent options
- · Choose between vinyl- or screen-glazed panels

#### EZE OPERATION

· Vents slide left or right with just one finger, thanks to corrosion-resistant wheels

#### EZE CLEANING

· Each vent can be removed in seconds

- Kickplate provides extra strength and durability to your panels
- Low-profile threshold is resistant to damage from your vehicle
- · Acts as a barrier against outdoor pests
- Allows you to select your level of privacy with various tints