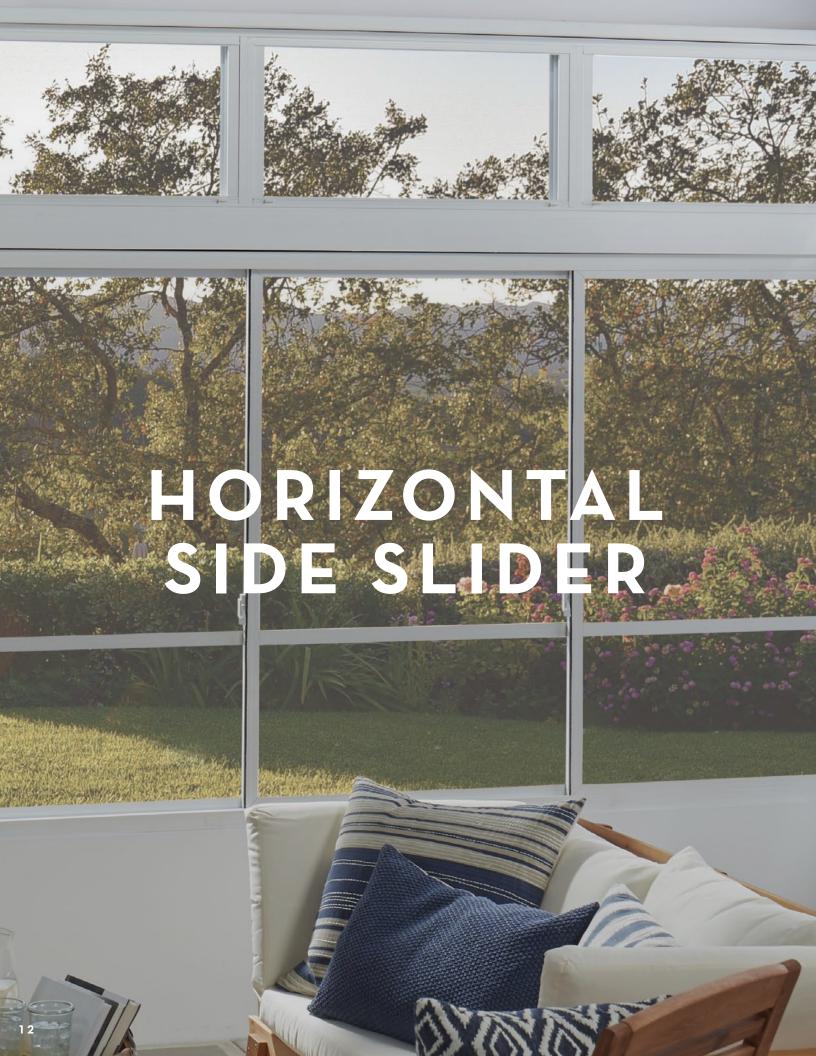

# HORIZONTAL SIDE SLIDER

(PANELS THAT SLIDE FROM SIDE TO SIDE)

#### ANOTHER REMARKABLE SOLUTION.

If you prefer side-to-side operation, meet this eze product. It's just as strong. And breezy.

#### FLEXIBLE DESIGN

- · Custom-made to fit your space
- · Select from 2-10 vent options

#### **EZE OPERATION**

 Vents slide left or right with just one finger, thanks to corrosion-resistant wheels

#### EZE CLEANING

• Each vent can be removed in seconds, allowing up to 100% ventilation

- Safeguards your furniture by eliminating 99% of harmful UV rays
- If the vinyl is impacted, it will return to its original shape in minutes
- · Provides a barrier against outdoor pests
- Allows you to select your level of privacy with various tints