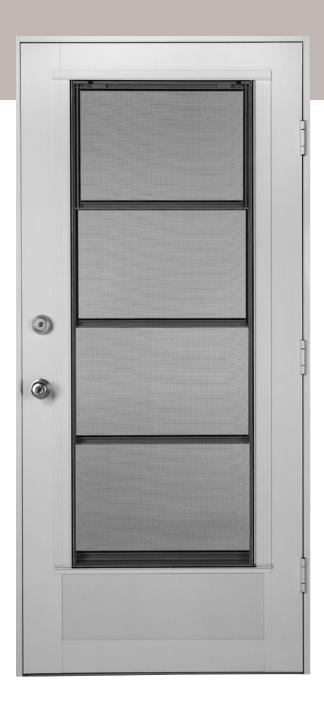

### CABANA DOOR

#### FINISH YOUR SPACE.

Meet the door that completes your transformation. It's light, airy, and modern. And it is built to last.

#### FLEXIBLE DESIGN

- · Custom-made to fit your space with single- or double-door options
- Select from a Vertical 4-Track or a Lip Frame insert

#### EZE OPERATION

· A versatile design that provides either inswing or out-swing functionality

#### EZE CLEANING

• Each vent in the Vertical 4-Track insert can be tilted in and removed in seconds

- · Safeguards your furniture by eliminating 99% of harmful UV rays
- · If the vinyl is impacted, it will return to its original shape in minutes
- · Provides a barrier against outdoor pests
- · Allows you to select your level of privacy with various tints