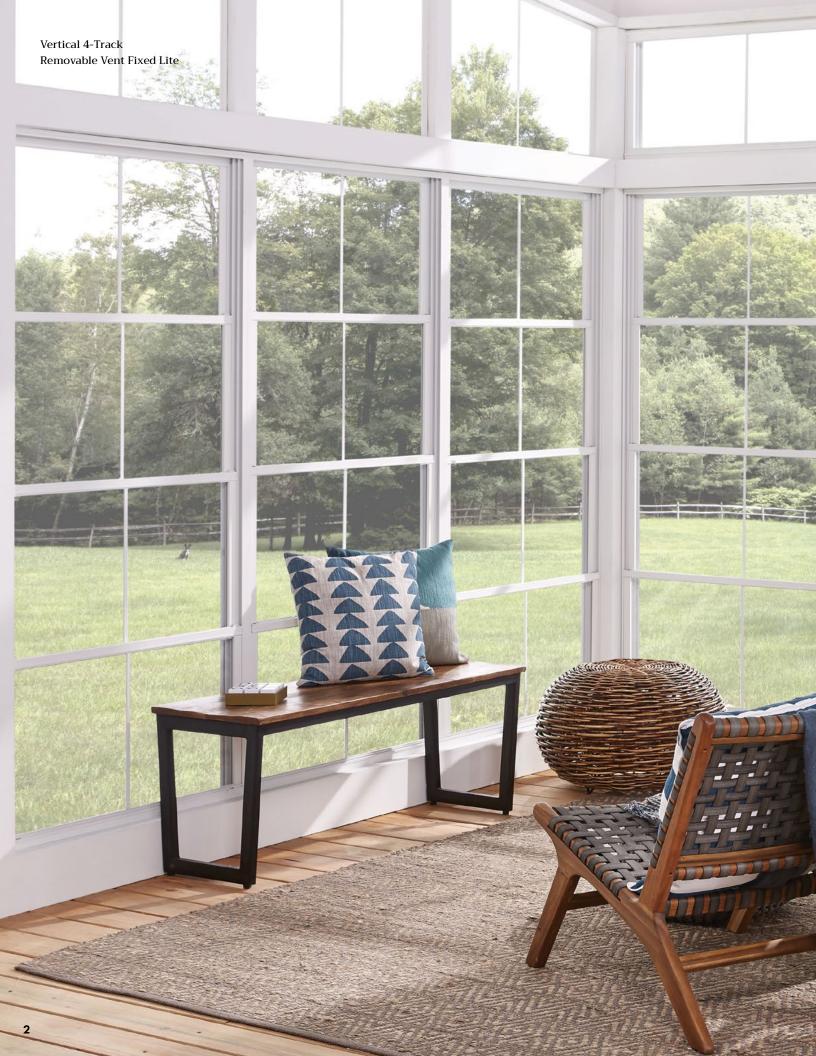

### VERTICAL 4-TRACK

(PANELS THAT RAISE AND LOWER)

#### OPTIONAL VENT CONFIGURATIONS

#### A REMARKABLE SOLUTION.

Meet the versatile Vertical 4-Track. It's strong. It's breezy. And best of all, it's eze to use.

#### FLEXIBLE DESIGN

- $\cdot$  Custom-made to fit your space
- Includes optional 2- or 3-vent designs (see below)

#### **EZE OPERATION**

 Vents can be raised and lowered from top to bottom, allowing up to 75% ventilation

#### EZE CLEANING

Each vent can be tilted in and removed in seconds

- Safeguards your furniture by eliminating 99% of harmful UV rays
- · If the vinyl is impacted, it will return to its original shape in minutes
- · Provides a barrier against outdoor pests
- Allows you to select your level of privacy with various tints