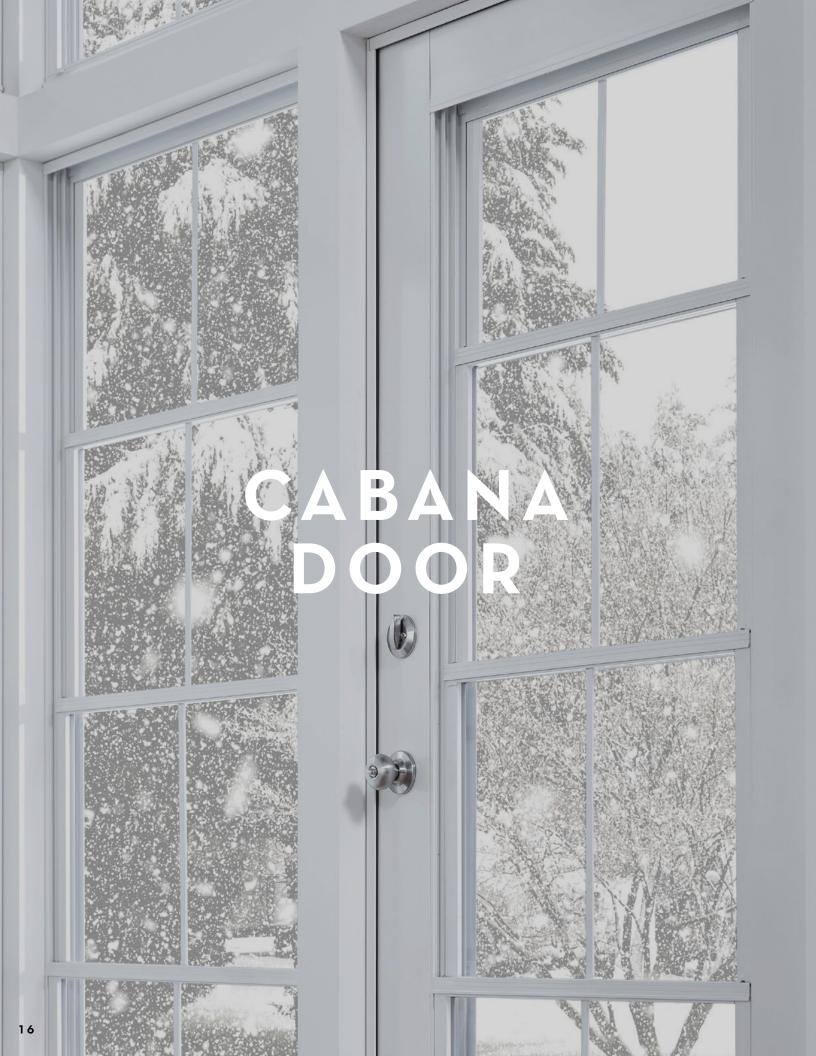

### CABANA DOOR

#### FINISH YOUR SPACE.

Meet the door that completes your transformation. It's light, airy, and modern. And it is built to last.

#### FLEXIBLE DESIGN

- · Custom-made to fit your space with single- or double-door options
- Select from a Vertical 4-Track or a Lip Frame insert

#### EZE OPERATION

· A versatile design that provides either inswing or out-swing functionality

#### EZE CLEANING

• Each vent in the Vertical 4-Track insert can be tilted in and removed in seconds

- · Safeguards your furniture by eliminating 99% of harmful UV rays
- · If the vinyl is impacted, it will return to its original shape in minutes
- · Provides a barrier against outdoor pests
- · Allows you to select your level of privacy with various tints