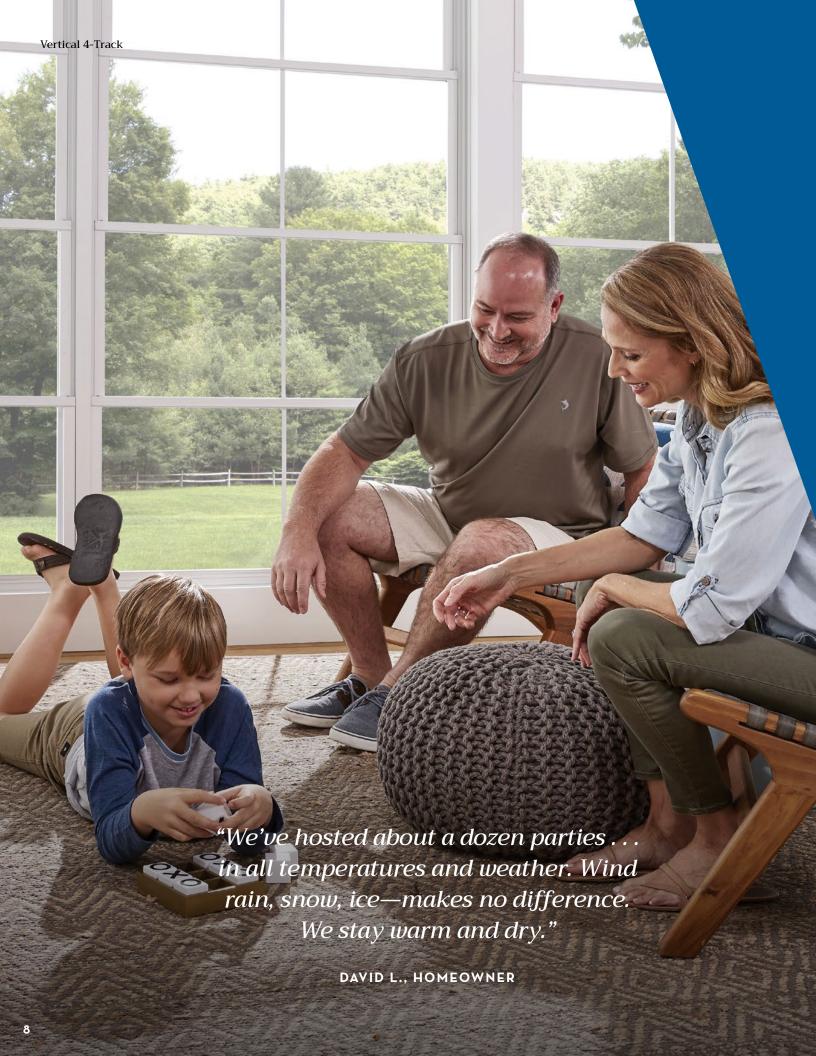

#### A REMARKABLE SOLUTION.

Meet the versatile Vertical 4-Track. It's strong. It's breezy. And best of all, it's eze to use.

#### **EZE OPERATION**

 Vents can be raised and lowered from top to bottom, allowing up to 75% ventilation