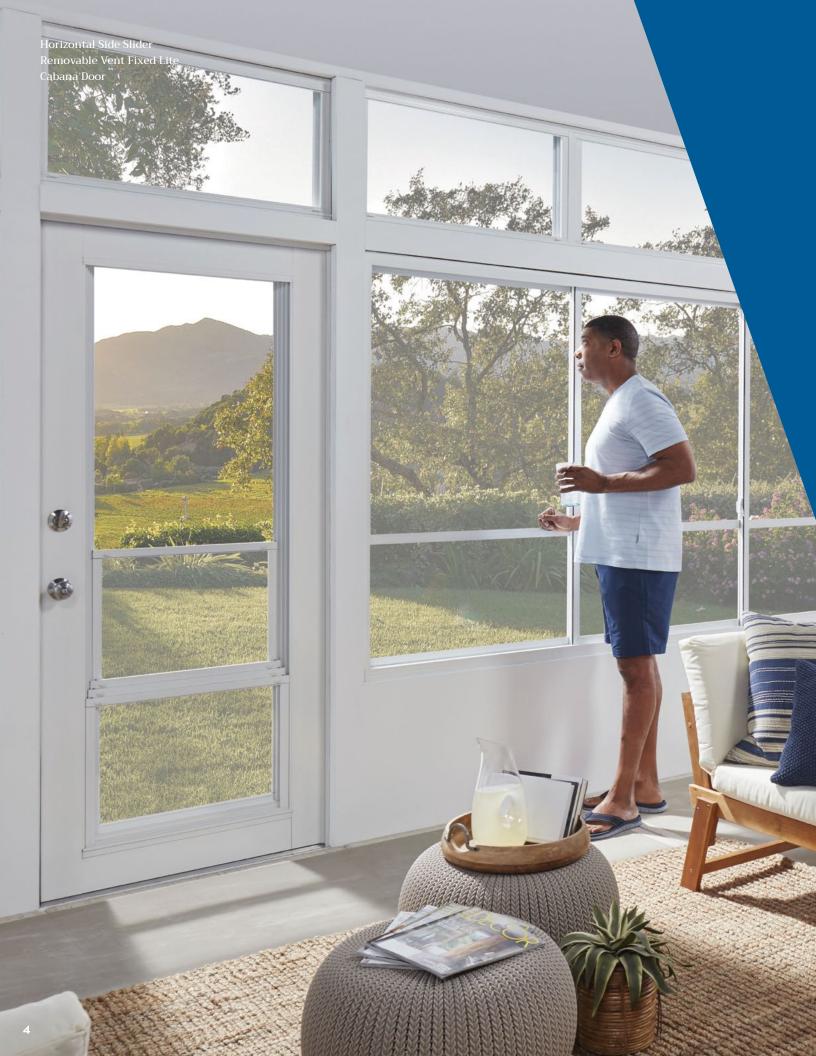

# HORIZONTAL SIDE SLIDER

(PANELS THAT SLIDE FROM SIDE TO SIDE)

#### ANOTHER REMARKABLE SOLUTION.

If you prefer side-to-side operation, meet this eze product. It's just as strong. And breezy.

#### FLEXIBLE DESIGN

- · Custom-made to fit your space
- · Select from 2-10 vent options

#### **EZE OPERATION**

 Vents slide left or right with just one finger, thanks to corrosion-resistant wheels

#### EZE CLEANING

• Each vent can be removed in seconds, allowing up to 100% ventilation

- Safeguards your furniture by eliminating 99% of harmful UV rays
- If the vinyl is impacted, it will return to its original shape in minutes
- · Provides a barrier against outdoor pests
- Allows you to select your level of privacy with various tints

### CABANA DOOR