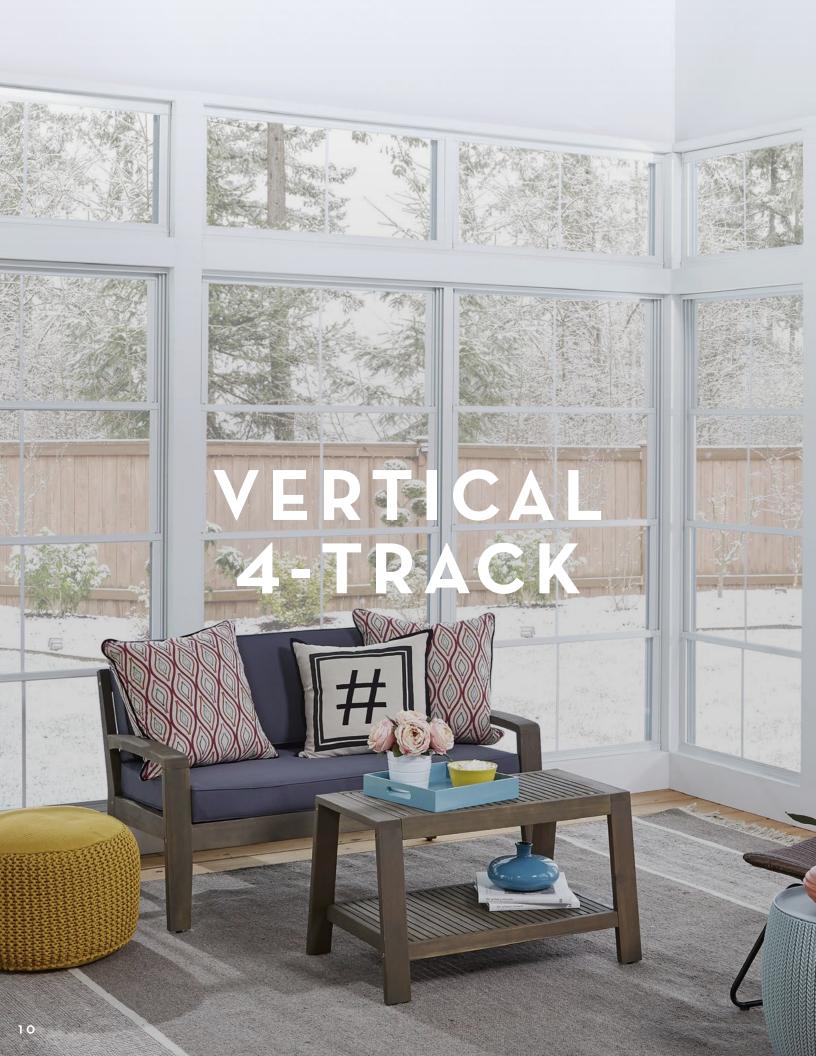

### VERTICAL 4-TRACK

(PANELS THAT RAISE AND LOWER)

#### A REMARKABLE SOLUTION.

Meet the versatile Vertical 4-Track. It's strong. It's breezy. And best of all, it's eze to use.